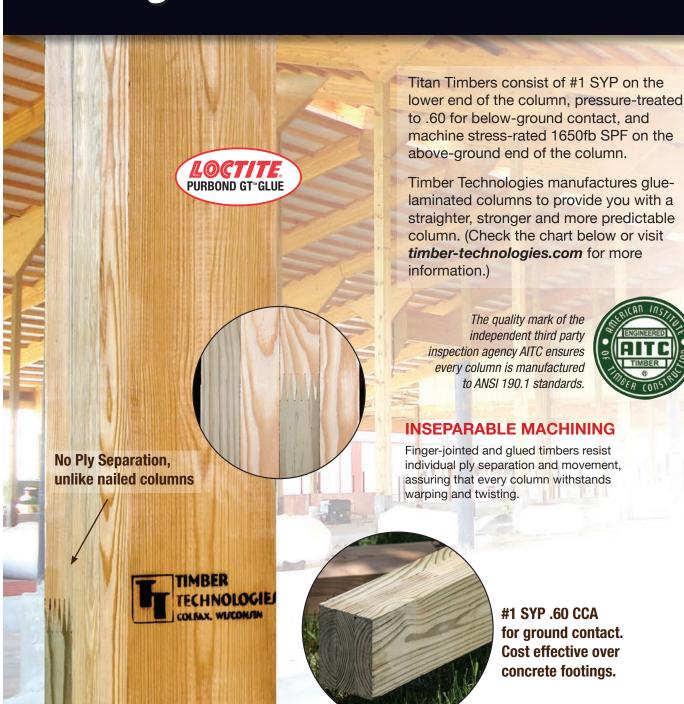

Timber Technologies uses #1 SYP lowers for their superior treatability. Permanent twopart *LOCTITE Purebond GT™* adhesive is cured under 120 psi pressure and is formaldehyde free. No mechanical fasteners are needed to secure a Titan Timber. Total face gluing resists individual ply separation, assuring that every column withstands warping and twisting.